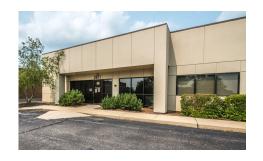

### **GALLERY**

#### PROPERTY INFORMATION

Center 37 South is an 18,000 sf professional faculty. Center 37 South offers a unique opportunity for first class commercial space on Bloomington's booming Westside. Highly visible, easy access, and wide-open interior design; it is located on one of Bloomington's business thoroughfares, Liberty Drive.

Architecturally appealing, the building is bordered by mature attractive landscaping and the interior was designed for convenience built out to tenant's specifications.