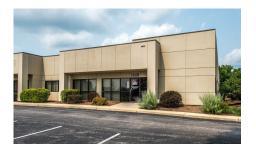

# **CENTER 37 SOUTH BUILDING**

Interstate 69 & Liberty Drive Bloomington, IN

**PROPERTIES** 

**SERVICES** 

FOR INVESTORS

ABOUT US

CONTACT US



BUILDING TYPE Retail/Office/Restaurant

SF AVAILABLE 0 sf

CONTACT Debi O'Heran debio@wspropertygroup.com 812.332.9575 **DEMOGRAPHICS Population** 

1 mi. 20,632 3 mi. 70,248 5 mi. 125,240

Average HH Income

1 mi. \$55,075 3 mi. \$56,490 5 mi. \$63,861

### **GALLERY**































## **AERIAL**



## **SITE PLAN**



### **FEATURES**

- High visibility and easy access to major thoroughfare Interstate 69
- Fast-growing Westside retail location
- Front door parking
- Adjacent to Wal-Mart/Sam's Club, UPS, and Menards

### **LOCATION FEATURES**

- Significant signage available facing Interstate 69
- Attractive landscaping
- Plenty of on-site parking
- Indianapolis: 50 minutes
- Chicago: 4 hours
- · Louisville: 2.3 hours
- Crane NWSC: 30 minutes

#### PROPERTY INFORMATION

Center 37 South is an 18,000 sf professional faculty. Center 37 South offers a unique opportunity for first class commercial space on Bloomington's booming Westside. Highly visible, easy access, and wide-open interior design; it is located on one of Bloomington's business thoroughfare