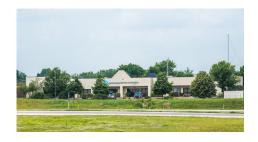

# **CENTER 37 SOUTH BUILDING**

Interstate 69 & Liberty Drive Bloomington, IN

**PROPERTIES** 

**SERVICES** 

FOR INVESTORS

ABOUT US

CONTACT US

BUILDING TYPE Retail/Office/Restaurant

#### PROPERTY INFORMATION

Center 37 South is an 18,000 sf professional faculty. Center 37 South offers a unique opportunity for first class commercial space on Bloomington's booming Westside. Highly visible, easy access, and wide-open interior design; it is located on one of Bloomington's business thoroughfares, Liberty Drive.

Strategically located for commuter traffic, the center is highly visible from Interstate 69. Liberty supports 19,500 +/- ADT with plenty of onsite parking for employees and visitors. Surrounding retail: Menards, WalMart SuperCenter, Lowes, Kohls, Sam's Club, K-mart, restaurants, and other big box soft good retail users.

Architecturally appealing, the building is bordered by mature attractive landscaping and the interior was designed for convenience built out to tenant's specifications.