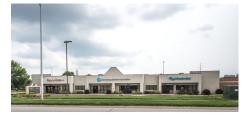

# **CENTER 37 SOUTH BUILDING**

Interstate 69 & Liberty Drive Bloomington, IN

**PROPERTIES** 

**SERVICES** 

FOR INVESTORS

ABOUT US

CONTACT US



BUILDING TYPE Retail/Office/Restaurant

SF AVAILABLE 0 sf

CONTACT Debi O'Heran debio@wspropertygroup.com 812.332.9575 **DEMOGRAPHICS Population** 

1 mi. 20,632 3 mi. 70,248 5 mi. 125,240

Average HH Income

1 mi. \$55,075 3 mi. \$56,490 5 mi. \$63,861

### **GALLERY**































## **AERIAL**



## **SITE PLAN**



### **FEATURES**

- High visibility and easy access to major thoroughfare Interstate 69
- Fast-growing Westside retail location
- Front door parking
- Adjacent to Wal-Mart/Sam's Club, UPS, and Menards

### **LOCATION FEATURES**

- Significant signage available facing Interstate 69
- Attractive landscaping
- Plenty of on-site parking
- Indianapolis: 50 minutes
- Chicago: 4 hours
- · Louisville: 2.3 hours
- Crane NWSC: 30 minutes

#### PROPERTY INFORMATION

Center 37 South is an 18,000 sf professional faculty. Center 37 South offers a unique opportunity for first class commercial space on Bloomington's booming Westside. Highly visible, easy access, and wide-open interior design; it is located on one of Bloomington's business thoroughfares,