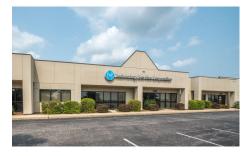

# **CENTER 37 SOUTH BUILDING**

Interstate 69 & Liberty Drive Bloomington, IN

**PROPERTIES** 

**SERVICES** 

FOR INVESTORS

ABOUT US

CONTACT US



BUILDING TYPE Retail/Office/Restaurant

SF AVAILABLE 0 sf

CONTACT Debi O'Heran debio@wspropertygroup.com 812.332.9575 **DEMOGRAPHICS Population** 

1 mi. 20,632 3 mi. 70,248 5 mi. 125,240

Average HH Income

1 mi. \$55,075 3 mi. \$56,490 5 mi. \$63,861

### **GALLERY**































## **AERIAL**



## **SITE PLAN**



### **FEATURES**

- High visibility and easy access to major thoroughfare Interstate 69
- Fast-growing Westside retail location
- Front door parking
- Adjacent to Wal-Mart/Sam's Club, UPS, and Menards

### **LOCATION FEATURES**

- Significant signage available facing Interstate 69
- Attractive landscaping
- Plenty of on-site parking
- Indianapolis: 50 minutes
- Chicago: 4 hours
- · Louisville: 2.3 hours
- Crane NWSC: 30 minutes

#### PROPERTY INFORMATION

Center 37 South is an 18,000 sf professional faculty. Center 37 South offers a unique opportunity for first class commercial space on Bloomington's booming Westside. Highly visible, easy access, and wide-open interior design; it is located on one of Bloomington's business thoroughfa