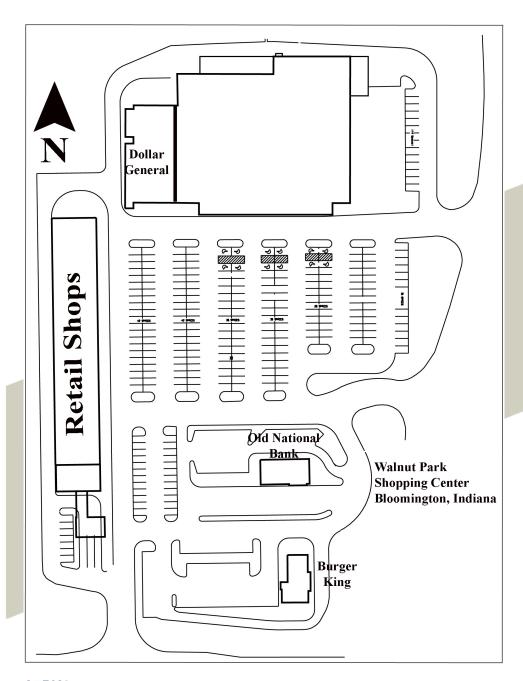

## **WALNUT PARK SHOPPING CENTER**

South Walnut Street & Country Club Road Bloomington, IN

**PROPERTIES** 

**SERVICES** 

FOR INVESTORS

ABOUT US

CONTACT US

BUILDING TYPE Retail/Office/Restaurant Location

### **FEATURES**

- 20-25' glass storefronts
- Ample signage
- Well-lit covered walks
- Accessible service areas for deliveries
- retail location on the south side

### **LOCATION FEATURES**

- 3 ingress / egress points
- signalized intersection
- Free well-lit parking
- Two traffic building outlots

### **PROPERTY INFORMATION**

Walnut Park Shopping Center is a 31,000 sf shopping center positioned at the signalized intersection of Walnut Street and Country Club and supports 38,000 ADT.

This center is on the city bus route, walking distance to schools, YMCA and Winslow Sports complex as well as numerous fast growing residential neighborhoods and apartments. Walnut Park has been the foundation of Bloomington's south side retail trade area for over 25 years.