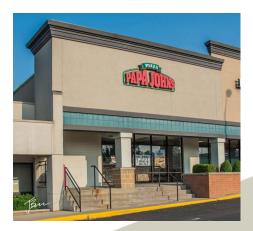

## **WALNUT PARK SHOPPING CENTER**

South Walnut Street & Country Club Road Bloomington, IN

**PROPERTIES** 

**SERVICES** 

FOR INVESTORS

ABOUT US

CONTACT US

BUILDING TYPE Retail/Office/Restaurant Location

### **PROPERTY INFORMATION**

Walnut Park Shopping Center is a 31,000 sf shopping center positioned at the signalized intersection of Walnut Street and Country Club and supports 38,000 ADT.

This center is on the city bus route, walking distance to schools, YMCA and Winslow Sports complex as well as numerous fast growing residential neighborhoods and apartments. Walnut Park has been the foundation of Bloomington's south side retail trade area for over 25 years.