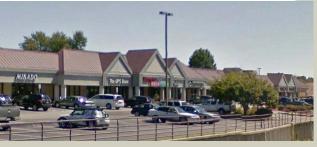

**The Shoppes on College Mall Road** is a 41,000 sf retail center with two traffic building outlots. It services a retail trade area of over 250,000 customers. Traffic counts on College Mall Road average 39,000 daily. The center is located in the heart of the booming Eastside business district of Bloomington surrounded by a variety of retail including a 780,000 GLA regional mall, national and local restaurants, several grocery stores, office complexes, and numerous other retail strip centers. College Mall Road has been widened to 4 lanes and The Shoppes has a median cut allowing customers easy access to the center. The Shoppes has parking ratio of 5/1, 4 entrances, covered walkways, 22 foot-glass storefronts, high visibility, and plenty of signage area.

#### FEATURES

- 1,458 sf. available
- 22-foot glass storefronts
- · High visibility
- Unique architecture
- Covered walkways, professional landscaping
- Three entrances with front door parking