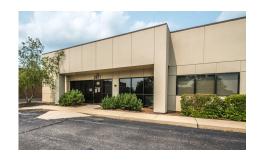

# **CENTER 37 SOUTH BUILDING**

Interstate 69 & Liberty Drive Bloomington, IN

**PROPERTIES** 

**SERVICES** 

FOR INVESTORS

ABOUT US

CONTACT US

BUILDING TYPE Retail/Office/Restaurant

#### PROPERTY INFORMATION

Center 37 South is an 18,000 sf professional faculty. Center 37 South offers a unique opportunity for first class commercial space on Bloomington's booming Westside. Highly visible, easy access, and wide-open interior design; it is located on one of Bloomington's business thoroughfares, Liberty Drive.

Architecturally appealing, the building is bordered by mature attractive landscaping and the interior was designed for convenience built out to tenant's specifications.