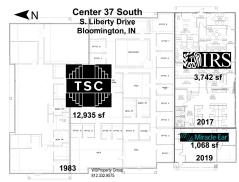

# **CENTER 37 SOUTH BUILDING**

Interstate 69 & Liberty Drive Bloomington, IN

**PROPERTIES** 

**SERVICES** 

FOR INVESTORS

ABOUT US

CONTACT US



BUILDING TYPE Retail/Office/Restaurant

SF AVAILABLE 0 sf

CONTACT Debi O'Heran debio@wspropertygroup.com 812.332.9575 **DEMOGRAPHICS Population** 

1 mi. 20,632 3 mi. 70,248 5 mi. 125,240

Average HH Income

1 mi. \$55,075 3 mi. \$56,490 5 mi. \$63,861

### **GALLERY**































## **AERIAL**



## **SITE PLAN**



### **FEATURES**

- High visibility and easy access to major thoroughfare Interstate 69
- Fast-growing Westside retail location
- Front door parking
- Adjacent to Wal-Mart/Sam's Club, UPS, and Menards

### **LOCATION FEATURES**

- Significant signage available facing Interstate 69
- Attractive landscaping
- Plenty of on-site parking
- Indianapolis: 50 minutes
- Chicago: 4 hours
- · Louisville: 2.3 hours
- Crane NWSC: 30 minutes

#### PROPERTY INFORMATION

Center 37 South is an 18,000 sf professional faculty. Center 37 South offers a unique opportunity for first class commercial space on Bloomington's booming Westside. Highly visible, easy access, and wide-open interior design; it is located on one of Bloomington's business thoroughfares, Liberty Drive.

Strategically located for commuter