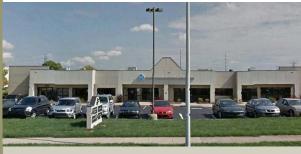

# **CENTER 37 SOUTH BUILDING**

Interstate 69 & Liberty Drive Bloomington, IN

**PROPERTIES** 

**SERVICES** 

FOR INVESTORS

ABOUT US

CONTACT US

BUILDING TYPE Retail/Office/Restaurant

#### PROPERTY INFORMATION

Center 37 South is an 18,000 sf professional faculty. Center 37 South offers a unique opportunity for first class commercial space on Bloomington's booming Westside. Highly visible, easy access, and wide-open interior design; it is located on one of Bloomington's business thoroughfares, Liberty Drive.

Strategically located for commuter traffic, the center is highly visible from Interstate 69. Liberty supports 19,500 +/- ADT with plenty of onsite parking for employees and visitors. Surrounding retail: Menards, WalMart SuperCenter, Lowes, Kohls, Sam's Club, K-mart, restaurants, and other big box soft good retail users.