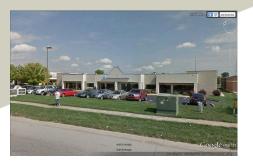

# **CENTER 37 SOUTH BUILDING**

Interstate 69 & Liberty Drive Bloomington, IN

**PROPERTIES** 

**SERVICES** 

FOR INVESTORS

ABOUT US

CONTACT US



BUILDING TYPE Retail/Office/Restaurant

SF AVAILABLE 0 sf

CONTACT Debi O'Heran debio@wspropertygroup.com 812.332.9575 **DEMOGRAPHICS Population** 

1 mi. 20,632 3 mi. 70,248 5 mi. 125,240

Average HH Income

1 mi. \$55,075 3 mi. \$56,490 5 mi. \$63,861

### **GALLERY**































## **AERIAL**



## **SITE PLAN**



### **FEATURES**

- High visibility and easy access to major thoroughfare Interstate 69
- Fast-growing Westside retail location
- Front door parking
- Adjacent to Wal-Mart/Sam's Club, UPS, and Menards

### **LOCATION FEATURES**

- Significant signage available facing Interstate 69
- Attractive landscaping
- Plenty of on-site parking
- Indianapolis: 50 minutes
- Chicago: 4 hours
- · Louisville: 2.3 hours
- Crane NWSC: 30 minutes

#### PROPERTY INFORMATION

Center 37 South is an 18,000 sf professional faculty. Center 37 South offers a unique opportunity for first class commercial space on Bloomington's booming Westside. Highly visible, easy access, and wide-open interior design; it is located on one of Bloomington's business thoroughfares, Liberty Dri