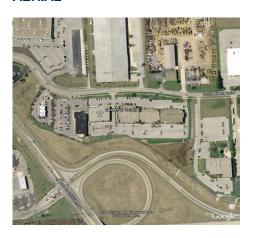

# **CENTER 37 SOUTH BUILDING**

Interstate 69 & Liberty Drive Bloomington, IN

**PROPERTIES** 

**SERVICES** 

FOR INVESTORS

ABOUT US

CONTACT US



BUILDING TYPE Retail/Office/Restaurant

SF AVAILABLE 0 sf

CONTACT Debi O'Heran debio@wspropertygroup.com 812.332.9575 **DEMOGRAPHICS Population** 

1 mi. 20,632 3 mi. 70,248 5 mi. 125,240

Average HH Income

1 mi. \$55,075 3 mi. \$56,490 5 mi. \$63,861

### **GALLERY**































## **AERIAL**



## **SITE PLAN**



### **FEATURES**

- High visibility and easy access to major thoroughfare Interstate 69
- Fast-growing Westside retail location
- Front door parking
- Adjacent to Wal-Mart/Sam's Club, UPS, and Menards

### **LOCATION FEATURES**

- Significant signage available facing Interstate 69
- Attractive landscaping
- Plenty of on-site parking
- Indianapolis: 50 minutes
- Chicago: 4 hours
- · Louisville: 2.3 hours
- Crane NWSC: 30 minutes

#### PROPERTY INFORMATION

Center 37 South is an 18,000 sf professional faculty. Center 37 South offers a unique opportunity for first class commercial space on Bloomington's booming Westside. Highly visible, easy access, and wide-open interior design; it is located on one of Bloomington's business thoroughfares, Liberty Drive.

Strategically