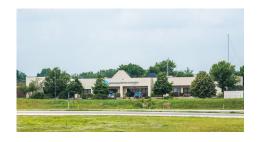

# **CENTER 37 SOUTH BUILDING**

Interstate 69 & Liberty Drive Bloomington, IN

**PROPERTIES** 

**SERVICES** 

FOR INVESTORS

ABOUT US

CONTACT US

BUILDING TYPE Retail/Office/Restaurant

#### PROPERTY INFORMATION

Center 37 South is an 18,000 sf professional faculty. Center 37 South offers a unique opportunity for first class commercial space on Bloomington's booming Westside. Highly visible, easy access, and wide-open interior design; it is located on one of Bloomington's business thoroughfares, Liberty Drive.

Strategically located for commuter traffic, the center is highly visible from Interstate 69. Liberty supports 19,500 +/- ADT with plenty of onsite parking for employees and visitors. Surrounding retail: Menards, WalMart SuperCenter, Lowes, Kohls, Sam's Club, K-mart, restaurants, and other big box soft good retail users.