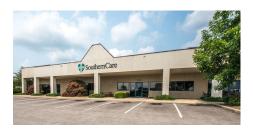

# **CENTER 37 NORTH BUILDING**

Interstate 69 & Liberty Drive Bloomington, IN

PROPERTIES SERVICES FOR INVESTORS ABOUT US

CONTACT US



### BUILDING TYPE Retail/Office Location For Lease

SF AVAILABLE 0 sf

CONTACT Debi O'Heran debio@wspropertygroup.com 812.332.9575

## DEMOGRAPHICS

**Population** 1 mi. 20,632 3 mi. 70,248 5 mi. 125,240

Average HH Income

1 mi. \$55,075 3 mi. \$56,490 5 mi. \$63,861

### GALLERY

































# AERIAL



### **FEATURES**

- Easy access from Interstate 69
- Ample on-site parking
- Build-to-suit retail, office and services space available
- Nearby retailers include Menard's, Lowe's, Walmart/Sam's Club, hotels, Aldi's, Starbucks, and other restaurants

### LOCATION FEATURES

 Professional facility suitable for: Institutional; R&D, Medical; Telecom; Showroom; Real Estate

#### **PROPERTY INFORMATION**

**Center 37 North** is a 51,480 sf professional facility. Center 37 North offers a unique opportunity for first class commercial space on Bloomington's booming Westside. Highly visible, easy access, and wide-open interior design; it is located on one of Bloomington's most busy thoroughfares: Liberty Drive.

The center has front door parking and mature attractive