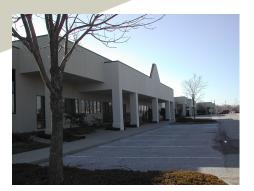

#### **PROPERTY INFORMATION**

**Center 37 North** is a 51,480 sf professional facility. Center 37 North offers a unique opportunity for first class commercial space on Bloomington's booming Westside. Highly visible, easy access, and wide-open interior design; it is located on one of Bloomington's most busy thoroughfares: Liberty Drive.

Architecturally appealing, the building is bordered by mature attractive landscaping and the interior was designed for convenience built out to tenant's specifications.