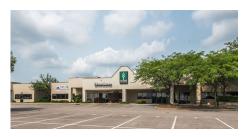

# **CENTER 37 NORTH BUILDING**

Interstate 69 & Liberty Drive Bloomington, IN

PROPERTIES SERVICES FOR INVESTORS ABOUT US

CONTACT US



### BUILDING TYPE Retail/Office Location For Lease

SF AVAILABLE 0 sf

CONTACT Debi O'Heran debio@wspropertygroup.com 812.332.9575

## DEMOGRAPHICS

**Population** 1 mi. 20,632 3 mi. 70,248 5 mi. 125,240

Average HH Income

1 mi. \$55,075 3 mi. \$56,490 5 mi. \$63,861

### GALLERY

































# AERIAL



### **FEATURES**

- Easy access from Interstate 69
- Ample on-site parking
- Build-to-suit retail, office and services space available
- Nearby retailers include Menard's, Lowe's, Walmart/Sam's Club, hotels, Aldi's, Starbucks, and other restaurants

### LOCATION FEATURES

 Professional facility suitable for: Institutional; R&D, Medical; Telecom; Showroom; Real Estate

#### **PROPERTY INFORMATION**

**Center 37 North** is a 51,480 sf professional facility. Center 37 North offers a unique opportunity for first class commercial space on Bloomington's booming Westside. Highly visible, easy access, and wide-open interior design; it is located on one of Bloomington's most busy thoroughfares: Liberty Drive.

The center has front door parking and mature attractive l