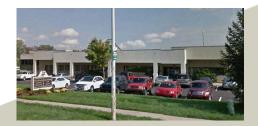

#### **PROPERTY INFORMATION**

**Center 37 North** is a 51,480 sf professional facility. Center 37 North offers a unique opportunity for first class commercial space on Bloomington's booming Westside. Highly visible, easy access, and wide-open interior design; it is located on one of Bloomington's most busy thoroughfares: Liberty Drive.

The center has front door parking and mature attractive landscaping all around. The interior was designed for convenience built out to tenant's specifications. Ample signage space is available on Interstate 69.

Strategically located for commuter traffic, the center is highly visible from Interstate 69. Liberty supports 19,500 +/- ADT with plenty of onsite parking for employees and visitors. Surrounding retail: Menards, WalMart SuperCenter, Lowes, Kohls, Sam's Club, restaurants, and other big box soft good retail users.