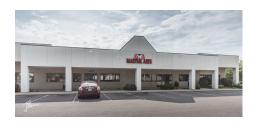

#### **PROPERTY INFORMATION**

**Center 37 North** is a 51,480 sf professional facility. Center 37 North offers a unique opportunity for first class commercial space on Bloomington's booming Westside. Highly visible, easy access, and wide-open interior design; it is located on one of Bloomington's most busy thoroughfares: Liberty Drive.

The center has front door parking and mature attractive landscaping all around. The interior was designed for convenience built out to tenant's specifications. Ample signage space is available on Interstate 69.

Strategically located for commuter traffic, the center is highly visible from Interstate 69. Liberty supports 19,500 +/- ADT with plenty of onsite parking for employees and visitors. Surrounding retail: Menards, WalMart SuperCenter, Lowes, Kohls, Sam's Club, restaurants, and other big box soft good retail users.