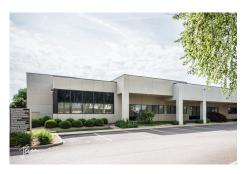

# **CENTER 37 NORTH BUILDING**

Interstate 69 & Liberty Drive Bloomington, IN

PROPERTIES SERVICES FOR INVESTORS ABOUT US

CONTACT US



### BUILDING TYPE Retail/Office Location For Lease

SF AVAILABLE 0 sf

CONTACT Debi O'Heran debio@wspropertygroup.com 812.332.9575

## DEMOGRAPHICS

**Population** 1 mi. 20,632 3 mi. 70,248 5 mi. 125,240

Average HH Income

1 mi. \$55,075 3 mi. \$56,490 5 mi. \$63,861

### GALLERY

































# AERIAL



### **FEATURES**

- Easy access from Interstate 69
- Ample on-site parking
- Build-to-suit retail, office and services space available
- Nearby retailers include Menard's, Lowe's, Walmart/Sam's Club, hotels, Aldi's, Starbucks, and other restaurants

### LOCATION FEATURES

 Professional facility suitable for: Institutional; R&D, Medical; Telecom; Showroom; Real Estate

#### **PROPERTY INFORMATION**

**Center 37 North** is a 51,480 sf professional facility. Center 37 North offers a unique opportunity for first class commercial space on Bloomington's booming Westside. Highly visible, easy access, and wide-open interior design; it is located on one of Bloomington's most busy thoroughfares: Liberty Drive.

The center has front door parking and mature attracti